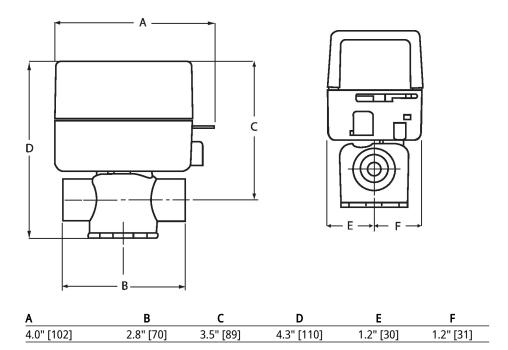

This valve is designed to fit in compact areas where on/off or control is required using 24 VAC or 120 VAC.

ZONE

| Dimensions  |    |                   |  |
|-------------|----|-------------------|--|
| Туре        | DN | Weight            |  |
| ZONE215S-25 | 15 | 0.88 lb [0.40 kg] |  |