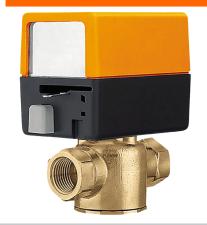

## **Product features**

## Application

Spring

Suitable actuators

This valve is typically used on fan coil units, baseboards or other hydronic applications where fail safe operation on 2-wire control is required. This valve is suitable for use in a hydronic system with variable or constant flow.

This valve is designed to fit in compact areas where on/off or control is required using 24 VAC or 120 VAC.

ZONE

| Dimensions  |    |                   |  |
|-------------|----|-------------------|--|
| Туре        | DN | Weight            |  |
| ZONE215S-25 | 15 | 0.88 lb [0.40 kg] |  |